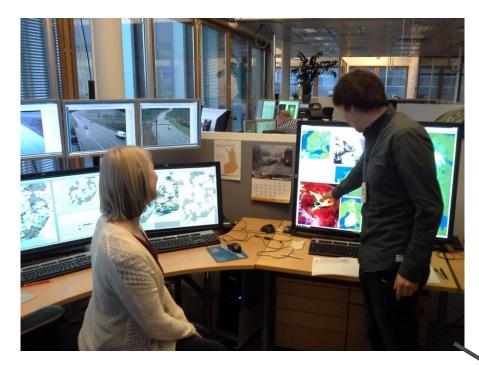

#### **Destia Winter Maintenance Management Centre**

Destia winter maintenance management Centre at the Finnish Meteorological Institute in Helsinki

- In cooperation with Destia Finnish Meteorological Institute for 18 years
- Almost 30 years experience

#### Road weather information and other osvervation

- Road weather observations from around 436 stations
- Road and traffic cameras from about 750 cameras
- Other Weather Stations
- Forecasts to all 436 stations
- 11 weather radars
- Satellite observations
- Mobile observations
- Road user feedback

#### Maintenance data collection

- The data collection from maintenance trucks was started in late 1990's
- The third generation in use
- Complete internal and external reporting
- Every maintenance unit has the monitoring system in use
- 2000 users, 1700 mobile devices