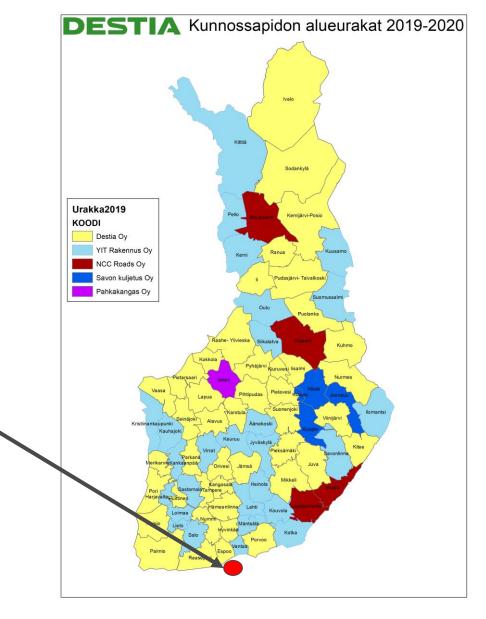

ng new services for road maintenance and road users

Account Manager
Customer Services
Finnish Meteorological Institute







# What is the Winter Maintenance Management Centre?

- Winter Maintenance Management Centre assists in controlling winter road maintenance
- Provides winter maintenance management centre services to Destia's maintenance contractors, as well as to cities and other businesses
- Monitors 24h weather changes
- Alerts to take actions and controls the maintenance of main roads according to the agreed guiding model



#### **Destia Winter Maintenance Management Centre**



Destia winter maintenance management Centre at the Finnish Meteorological Institute in Helsinki

- In cooperation with Destia Finnish Meteorological Institute for 18 years
- Almost 30 years experience





#### Road weather information and other osvervation

- Road weather observations from around 436 stations
- Road and traffic cameras from about 750 cameras
- Other Weather Stations
- Forecasts to all 436 stations
- 11 weather radars
- Satellite observations
- Mobile observations
- Road user feedback





#### Maintenance data collection

- The data collection from maintenance trucks was started in late 1990's
- The third generation in use
- Complete internal and external reporting
- Every maintenance unit has the monitoring system in use
- 2000 users, 1700 mobile devices











### Digitalisation for winter maintenance

- Lot of information
- Geographically, there are areas where information is scarce
- The quality requirements concerning the maintenance of the main roads are stric