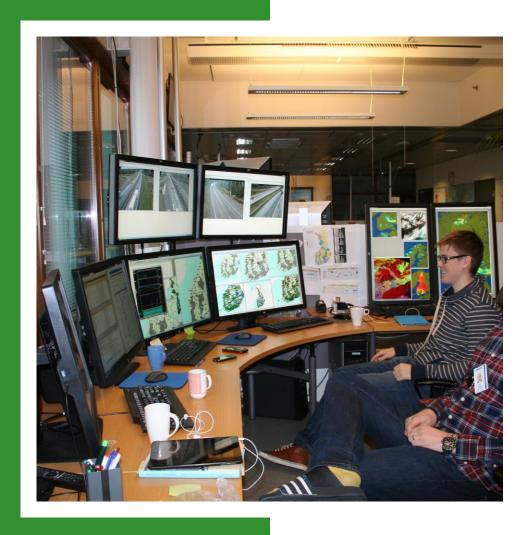

#### **Destia Winter Maintenance Management Centre**

Destia winter maintenance management Centre at the Finnish Meteorological Institute in Helsinki

- In cooperation with Destia Finnish Meteorological Institute for 18 years
- Almost 30 years experience

#### Road weather information and other osvervation

- Road weather observations from around 436 stations
- Road and traffic cameras from about 750 cameras
- Other Weather Stations
- Forecasts to all 436 stations
- 11 weather radars
- Satellite observations
- Mobile observations
- Road user feedback

#### Maintenance data collection

- The data collection from maintenance trucks was started in late 1990's
- The third generation in use
- Complete internal and external reporting
- Every maintenance unit has the monitoring system in use
- 2000 users, 1700 mobile devices