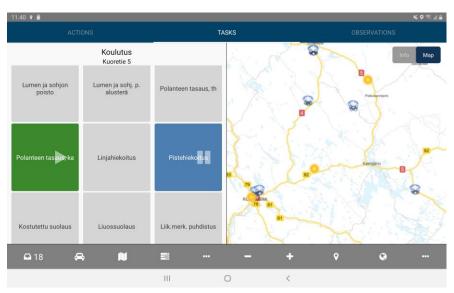

entre**



Destia winter maintenance management Centre at the Finnish Meteorological Institute in Helsinki

- In cooperation with Destia Finnish Meteorological Institute for 18 years
- Almost 30 years experience





#### Road weather information and other osvervation

- Road weather observations from around 436 stations
- Road and traffic cameras from about 750 cameras
- Other Weather Stations
- Forecasts to all 436 stations
- 11 weather radars
- Satellite observations
- Mobile observations
- Road user feedback





#### Maintenance data collection

- The data collection from maintenance trucks was started in late 1990's
- The third generation in use
- Complete internal and external reporting
- Every maintenance unit has the monitoring system in use
- 2000 users, 1700 mobile devices











### Digitalisation for winter maintenance

- Lot of information
- Geographically, there are areas where information is scarce
- The quality requirements concerning the maintenance of the main roads are strict.
- Duty officer does not have time to process all the information
- Road conditions have become difficult
- Digitalisation for winter maintenance
  - Automation
  - Snow plough scheduling application
  - Hard Packed Snow Forecast
  - More about Jalonne Oy's Lauri Kettunen presentation on digitalisation of winter maintenance





#### **CHALLENGES**



- 44/79
- √ Variety of maintenance classes
- ✓ Limited time and resources
- ✓ High quality



- (Ise) Liukkaudentorjunta ilman toimenpideaikaa
- (Is) Normaalisti aina paljaana
- (I) Normaalisti paljaana
- (Ib) Pääosin suolattava, a