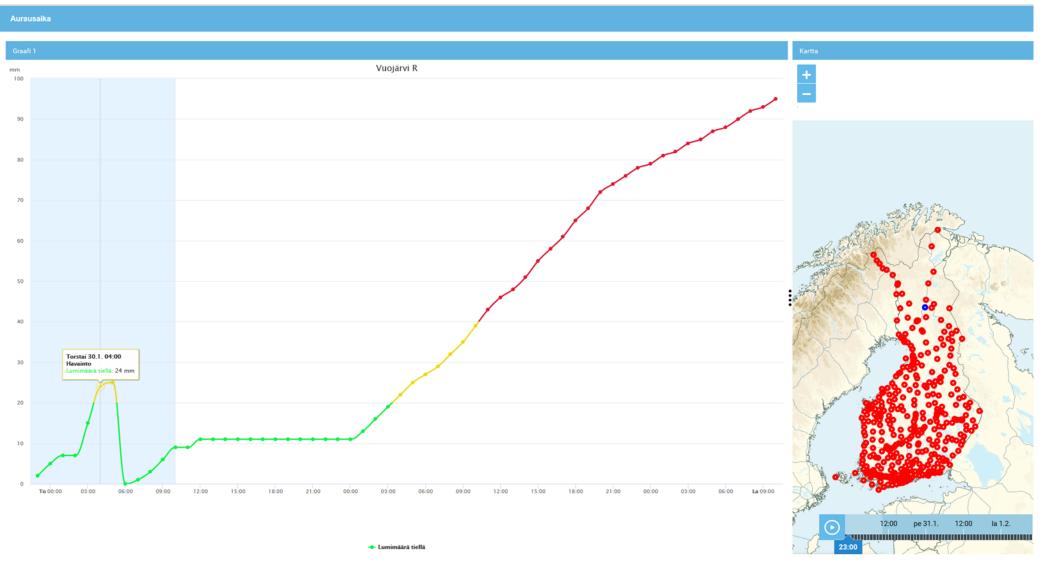

#### **SNOW PLOUGH SCHEDULING APPLICATION**

#### 9 am forecast

4.5 2

Snow accumulation

**MAXIMUM** 

**TRESHOLD** 

**VALUE** 

VALUE