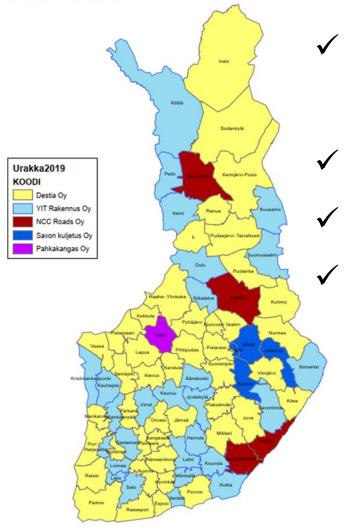

oncerning the maintenance of the main roads are strict.
- Duty officer does not have time to process all the information
- Road conditions have become difficult
- Digitalisation for winter maintenance
  - Automation
  - Snow plough scheduling application
  - Hard Packed Snow Forecast
  - More about Jalonne Oy's Lauri Kettunen presentation on digitalisation of winter maintenance





#### **CHALLENGES**



- 44/79
- √ Variety of maintenance classes
- ✓ Limited time and resources
- ✓ High quality



- (Ise) Liukkaudentorjunta ilman toimenpideaikaa
- (Is) Normaalisti aina paljaana
- (I) Normaalisti paljaana
- (Ib) Pääosin suolattava, ajoittain hieman liukas
- (Ic) Pääosin hiekoitettava, ohut lumipolanne sallittu
- (II) Pääosin lumipintainen
- (III) Pääosin lumipintainen, pisin toimepideaika



**DESTIA** Maintenance areas







#### **SNOW PLOUGH SCHEDULING APPLICATION**

#### 9 am forecast

4.5 2



Snow accumulation



**MAXIMUM** 

**TRESHOLD** 

**VALUE** 

VALUE

## New Digital Input



#### ILMATIETEEN LAITOS METEOROLOGISKA INSTITUTET FINNISH METEOROLOGICAL INSTITUTE

## Using Data More Efficiently













### **Hard Packed Snow**

No hard packed snow forming

Forming of hard packed snow possible

Forming of hard packed snow probable

Forming of hard packed snow very probable













janne.miettinen@fmi.fi

seppo.kaarto@destia.fi