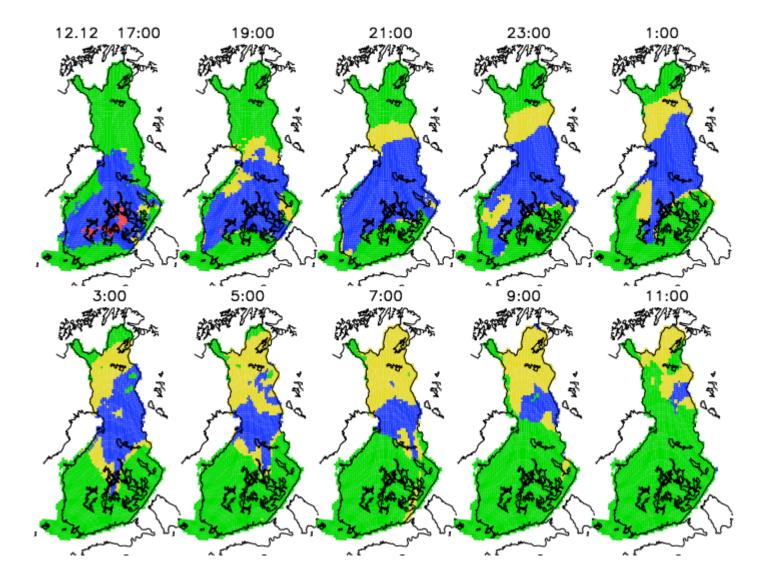

### **Hard Packed Snow**

No hard packed snow forming

Forming of hard packed snow possible

Forming of hard packed snow probable

Forming of hard packed snow very probable

janne.miettinen@fmi.fi

seppo.kaarto@destia.fi