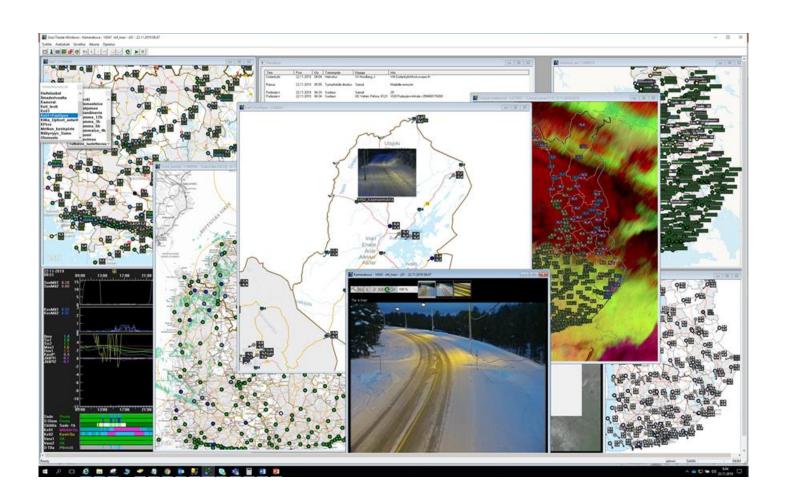

#### Road weather information and other osvervation

- Road weather observations from around 436 stations
- Road and traffic cameras from about 750 cameras
- Other Weather Stations
- Forecasts to all 436 stations
- 11 weather radars
- Satellite observations
- Mobile observations
- Road user feedback

#### Maintenance data collection

- The data collection from maintenance trucks was started in late 1990's
- The third generation in use
- Complete internal and external reporting
- Every maintenance unit has the monitoring system in use
- 2000 users, 1700 mobile devices