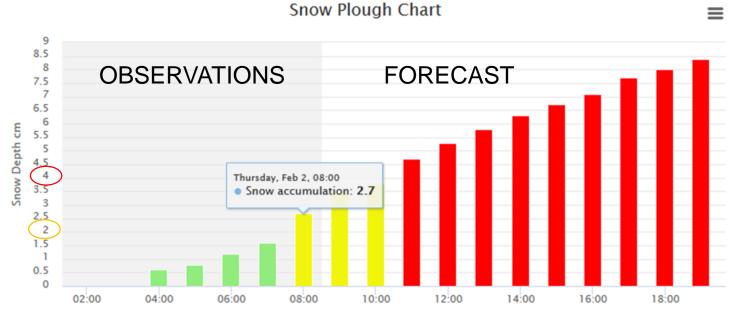

#### **SNOW PLOUGH SCHEDULING APPLICATION**

#### 9 am forecast

4.5 2

Snow accumulation

**MAXIMUM** 

**TRESHOLD** 

**VALUE** 

VALUE