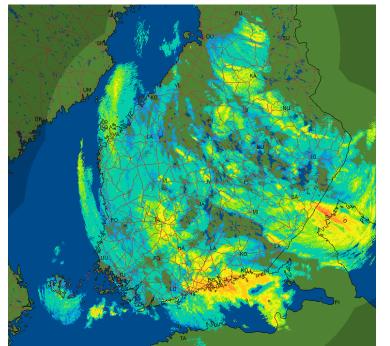

#### Road weather information and other osvervation

- Road weather observations from around 436 stations
- Road and traffic cameras from about 750 cameras
- Other Weather Stations
- Forecasts to all 436 stations
- 11 weather radars
- Satellite observations
- Mobile observations
- Road user feedback